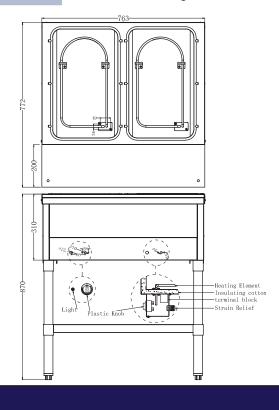

2 (Pans not included)

20.78" x 12.8" x 6" (full size)

27.6" x 18" x 2" | 702 x 462 x 50 mm

30" x 7.9" x 0.5" | 763 x 200 x 12 mm

30" x 30" x 34" | 763 x 772 x 870 mm

34" x 25" x 20" | 860 x 640 x 520 mm

34kg. | 75lbs.

### **OPTIONAL ACCESSORIES**

- Full Size Pan (Item 80259)
- Spillage Pan (Item 80907)

**TECHNICAL DRAWINGS AND DIMENSIONS** 