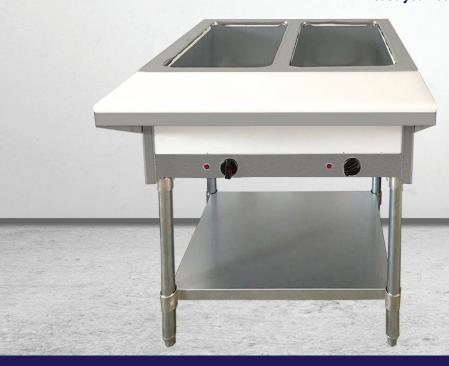

## 30-INCH STAINLESS STEEL ELECTRIC OPEN WELL HOT FOOD TABLE WITH 2 PANS CAPACITY, CUTTING BOARD AND UNDERSHELF

Item: 46646 Model: FW-CN-0002-H

KEEP YOUR HOT FOODS READILY AVAILABLE AT SAFE TEMPERATURE Perfect for buffet and catering services, Omcan's 30inch Stainless Steel Electric Open Well Hot Food Table with Cutting Board and Undershelf is designed to keep your hot foods readily available at safe temperature. With a durable stainless steel construction, this food warmer has a convenient undershelf where you could store extra serving utensils, food pans, or any other kitchen tools that you need, as well as a polycarbonate cutting board as an extra work space in case you need to fill out food pans or plates.

#### **FEATURES**

- · Stainless steel structure with individual control
- Adjustable stainless steel undershelf and removable Polyethylene cutting board
- Adjustable stainless steel feet
- Stainless steel heating element
- 2 independent infinite controls
- · Pans not included